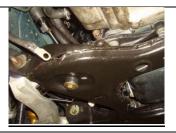

## **Street Version Polyurethane Motor Mounts**

- Replace end cap washers that have internal locknuts with supplied end cap washers
- Install mounts as pictured with polyurethane isolator under sub-frame.
- Twin turbo applications thread bolt through bottom as pictured below
- Compress smaller isolator to width of washer only. DO NOT OVER COMPRESS
  - o Note; Isolators and Hardware color may differ from pictures.