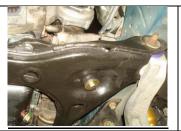

## **Street Version Polyurethane Motor Mounts**

- Replace end cap washers that have internal locknuts with supplied end cap washers
- Install mounts as pictured with polyurethane isolator under sub-frame.
- Twin turbo applications thread bolt through bottom as pictured below
- Compress smaller isolator to width of washer only. DO NOT OVER COMPRESS
  - o Note; Isolators and Hardware color may differ from pictures.