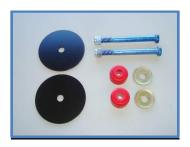

## **Street Version Polyurethane Motor Mounts**

- Replace end cap washers that have internal locknuts with supplied end cap washers
- Install mounts as pictured with polyurethane isolator under sub-frame.
- Twin turbo applications thread bolt through bottom as pictured below
- Compress smaller isolator to width of washer only. DO NOT OVER COMPRESS
  - o Note; Isolators and Hardware color may differ from pictures.