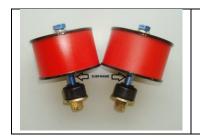

## **Street Version Polyurethane Motor Mounts**

- Replace end cap washers that have internal locknuts with supplied end cap washers
- Install mounts as pictured with polyurethane isolator under sub-frame.
- Twin turbo applications thread bolt through bottom as pictured below
- Compress smaller isolator to width of washer only. DO NOT OVER COMPRESS
  - o Note; Isolators and Hardware color may differ from pictures.