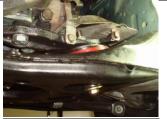

## **Street Version Polyurethane Motor Mounts**

- Replace end cap washers that have internal locknuts with supplied end cap washers
- Install mounts as pictured with polyurethane isolator under sub-frame.
- Twin turbo applications thread bolt through bottom as pictured below
- Compress smaller isolator to width of washer only. DO NOT OVER COMPRESS
  - o Note; Isolators and Hardware color may differ from pictures.